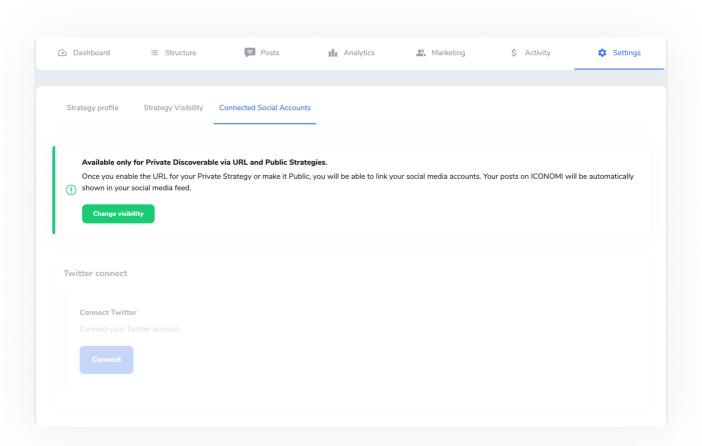

## CONNECT SOCIAL MEDIA - SHARING POSTS AND STRATEGY PERFORMANCE

**Connect Social Accounts:** : login to ICONOMI account > My Strategy > "Settings" tab > "Connect Social Accounts" tab

Your posts and performance charts can be shown in your social media feed.

01. Turn on automatic sharing on Twitter and your posts on ICONOMI will be automatically shown in your social media feed.

02. Manually generate comparison charts and share them on your favourite social media (you can make use of ICONOMI's Twitter as well)