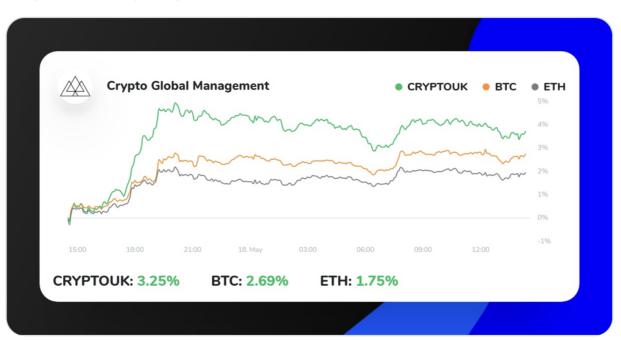

### 4. MANAGE YOUR STRATEGY

Under Strategy "Structure" tab you can <u>rebalance/change/adjust the structure</u> of your Crypto Strategy anytime with one click.

#### Rebalancing options:

- MANUALLY adjusting/changing the Crypto Strategy structure
- RULES advanced automatic rebalance triggered by preset rules
- NIGHTWATCH simplified automatic rebalance "Protect my assets for the next 12 hours."

## **Rebalancing - Portfolio rules** (automatic rebalancing/adjusting/changing the Crypto Strategy structure)

Rules: login to ICONOMI account > My Strategy > go to the "Structure" tab > "Rules" tab

Build and develop your Strategies for risk management through the use of the ICONOMI <u>automated</u> <u>rebalancing features</u>.