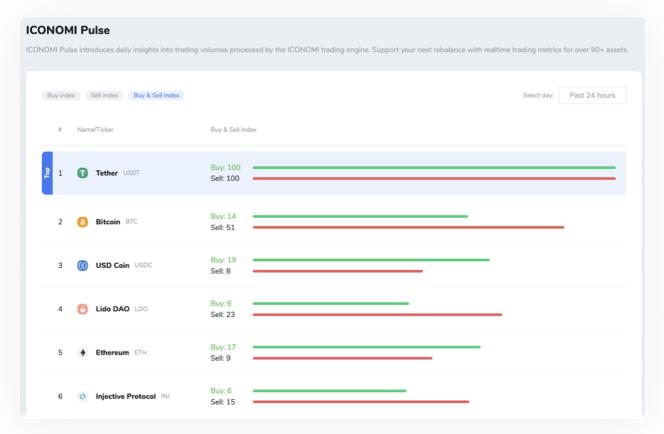

## **ICONOMI PULSE**

<u>ICONOMI Pulse</u> introduces daily insights into trading volumes processed by the ICONOMI trading engine. Support your next rebalance with real time trading metrics for over 90+ assets.

Each Strategist builds their Strategy from the acquired information. Whether it is searching the web and reading crypto news or doing chart analysis, each rebalances is formed according to the information available to the Strategist. ICONOMI Pulse is one of those tools. All trading performed on ICONOMI is translated into nifty charts you can consume with ICONOMI Pulse.