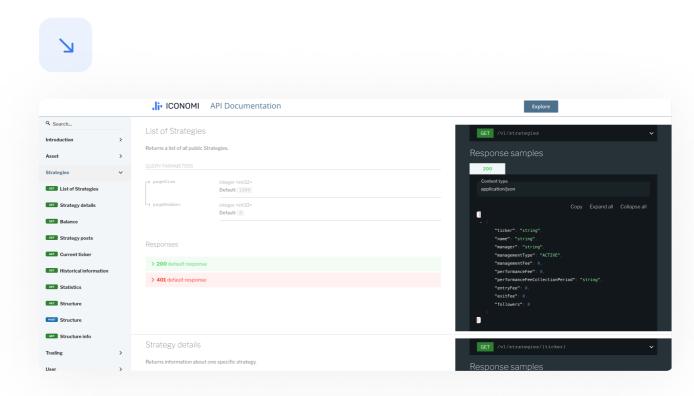

## Advanced: Connect with ICONOMI through API integration

Pull live data from the ICONOMI platform, including your Strategy performance and underlying portfolio structure through to your website.

You can advertise your Strategy/portfolio on your current business website. Set up referral/affiliate links once clients visit the ICONOMI platform from your ICONOMI widget.

More information on how to connect with ICONOMI API: https://iconomi-ag.github.io/iconomi-api/#tag/Strategies