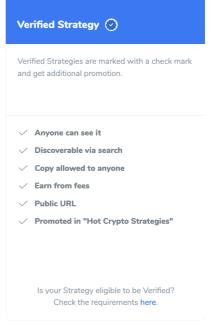

## 5. SET STRATEGY VISIBILITY / INVITE OTHERS TO COPY YOUR STRATEGY AND ADD FUNDS

**Set Strategy visibility:** login to ICONOMI account > My Strategy > go to the "Settings" tab > "Strategy visibility" tab > follow the onscreen instructions

Set Strategy visibility.

→ Strategies visibility options: Private, Public, Verified.