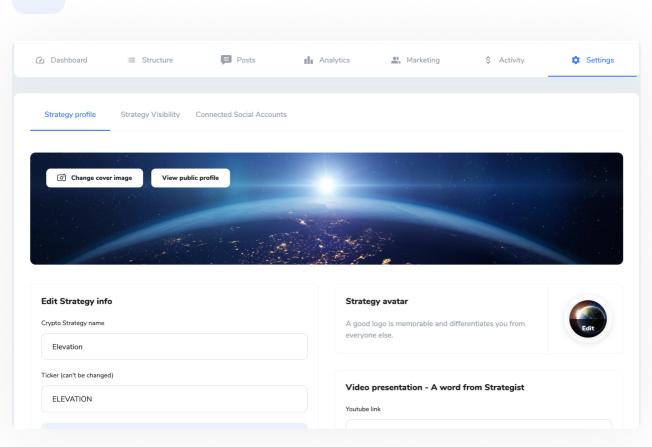

- 2. Strategist/user profile (user settings: User > "My profile" tab > "Personal details" section)
- Set user display name, user handle (it will be displayed below your Strategy name)
- Upload user profile image

**Note**: Your display name and user handle will be **publicly visible** to other users. Using your real first name and last name is discuraged.