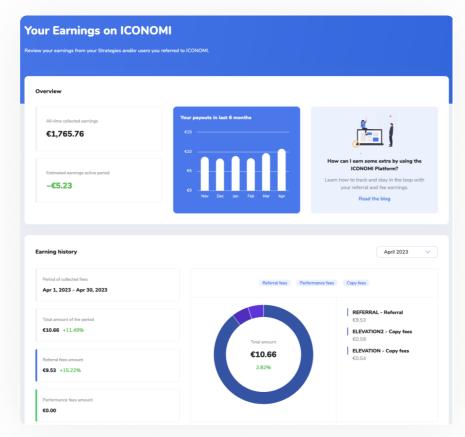

#### > Activity tab:

• Added funds transactions, sell transactions, Strategy fees payouts

Earnings: login to ICONOMI account > In the menu go to "More" > and select the "Earnings" tile

You can check earnings from your Strategy(ies):

- Overview
- Earning history and activity for selected month (collected <u>Copy fees, Performance fees, Referral</u> fees)