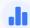

01. Turn on automatic sharing on Twitter and your posts on ICONOMI will be automatically shown in your social media feed.

02. Manually generate comparison charts and share them on your favourite social media (you can make use of ICONOMI's Twitter as well)