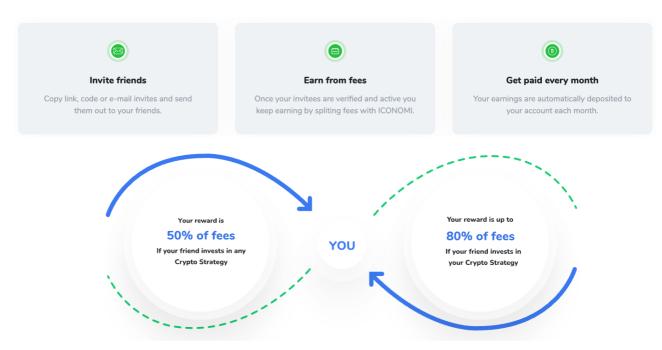

**Referral program**: login to ICONOMI account > in the menu go to "More" > and select the "Refer & Earn" tile

Any time <u>Crypto Strategy fees</u> (Copying fee, Performance fee, ...) are collected they are split between ICONOMI, the Strategist, and the referrer/user according to the <u>Referral program</u>.

### Earn something extra every time a new friend invests in any of the Crypto Strategies

Instead of earning once for each referral you bring, we create a long-term connection between you and your friend, where you earn each month from the fees (performance, copy, entry, and sell cost) collected from all your referrals.