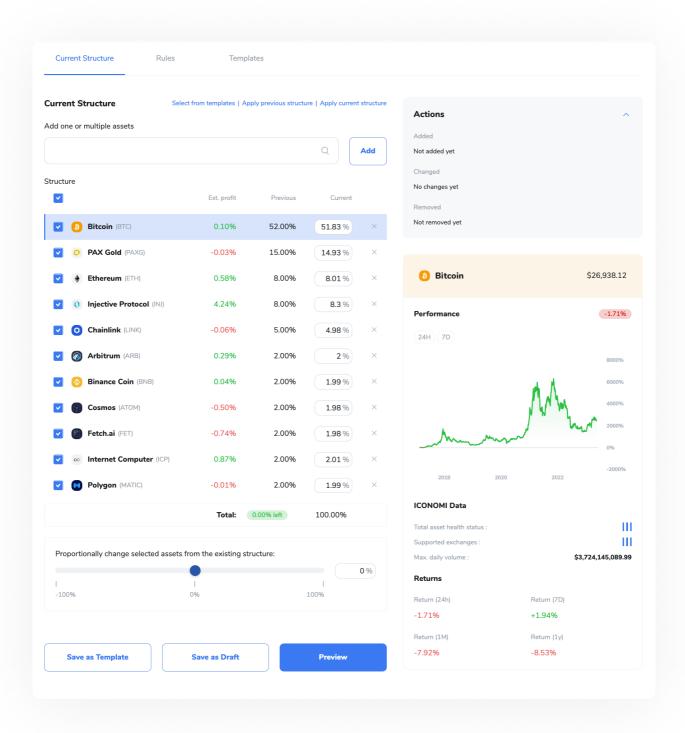

### 2. DEFINE STRUCTURE

- → Under Strategy "Structure" tab > "Current Structure" tab select cryptocurrencies you want to include in your Crypto Strategy and define their weights (%). You can choose from <u>numerous cryptocurrencies</u>.
- $\rightarrow$  <u>Build your Strategy portfolio structure</u> (manually adjusting/changing the Crypto Strategy structure), and add or remove exposure to certain assets.

### 4. MANAGE YOUR STRATEGY

Under Strategy "Structure" tab you can <u>rebalance/change/adjust the structure</u> of your Crypto Strategy anytime with one click.

#### Rebalancing options:

- MANUALLY adjusting/changing the Crypto Strategy structure
- RULES advanced automatic rebalance triggered by preset rules
- NIGHTWATCH simplified automatic rebalance "Protect my assets for the next 12 hours."