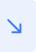

## 6. SET STRATEGY FEES - EARN A LITTLE EXTRA

Under Strategy "Settings" tab > "Strategy profile" tab you can set a <u>performance</u> and (or) <u>copying</u> fee.

**Note**: The Strategist (you) sets <u>Crypto Strategy fees</u> for an individual Crypto Strategy.

- 1. Strategy profile (Strategy "Settings" tab > "Strategy profile" tab):
- Upload a cover image/banner
- Upload Strategy avatar
- Set Strategy description
- Upload a short video with a "word from the strategist"
  - This can include any information about your approach to the market
- Connect your Strategist Twitter account
  - Once connected, you can automatically tweet through the ICONOMI platform with a referral link.
  - Once connected, you can select to automatically send a tweet once your Strategy outperforms Bitcoin.