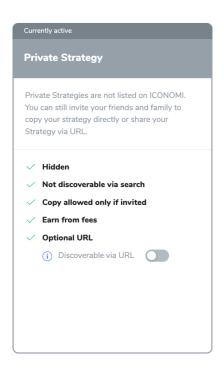

## 5. SET STRATEGY VISIBILITY / INVITE OTHERS TO COPY YOUR STRATEGY AND ADD FUNDS

**Set Strategy visibility:** login to ICONOMI account > My Strategy > go to the "Settings" tab > "Strategy visibility" tab > follow the onscreen instructions

Set Strategy visibility.

→ Strategies visibility options: Private, Public, Verified.