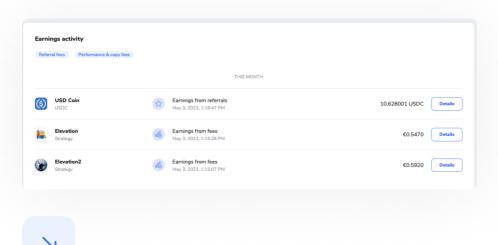

#### > Activity tab:

• Added funds transactions, sell transactions, Strategy fees payouts

Earnings: login to ICONOMI account > In the menu go to "More" > and select the "Earnings" tile

You can check earnings from your Strategy(ies):

- Overview
- Earning history and activity for selected month (collected <u>Copy fees, Performance fees, Referral</u> fees)