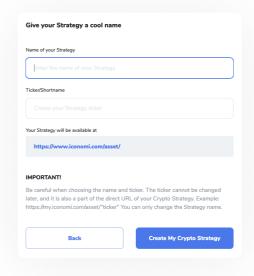

## 1. DEFINE THE NAME OF THE STRATEGY

→ Carefully choose a memorable name and ticker.

**IMPORTANT**: once created, the ticker (which is also part of the direct URL to your Crypto Strategy - example: https://www.iconomi.com/asset/"ticker") cannot be changed. You can only change the Strategy name.

Note: when setting the strategy name please <u>follow our</u> <u>Communication mandatory guidelines.</u>