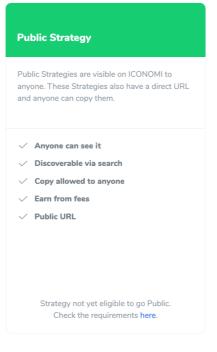

## 5. SET STRATEGY VISIBILITY / INVITE OTHERS TO COPY YOUR STRATEGY AND ADD FUNDS

**Set Strategy visibility:** login to ICONOMI account > My Strategy > go to the "Settings" tab > "Strategy visibility" tab > follow the onscreen instructions

Set Strategy visibility.

→ Strategies visibility options: Private, Public, Verified.